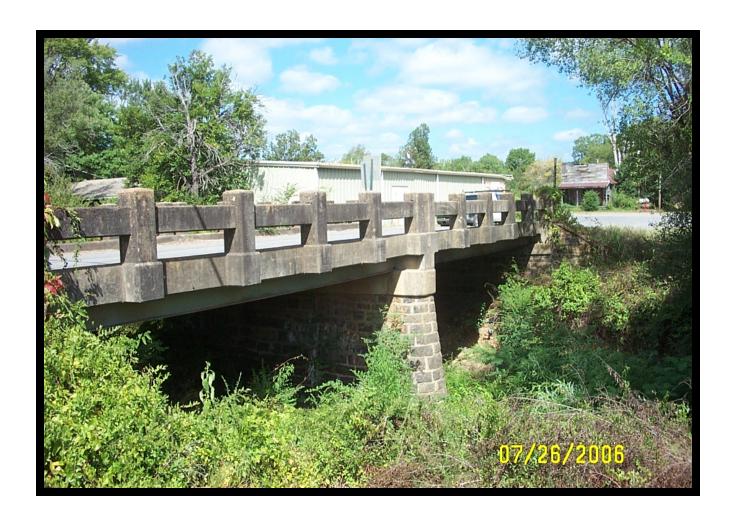

**BUILDER - WORKS PROGRESS ADMINISTRATION (WPA)** 

HISTORIC BRIDGE INVENTORY DATE - 2010

SHPO NUMBER -

HAER NUMBER -

DATE LISTED ON NATIONAL REGISTER - LAT./LONG. 35:53:02.35, -92:49:50.20

HISTORIC BRIDGE #M3015 STATE HIGHWAY 389 VAN BUREN COUNTY STEEL MULTI-BEAM

CROSSE - SCOTLAND BRANCH
DATE OF CONSTRUCTION – 1940

**BUILDER - WORKS PROGRESS ADMINISTRATION (WPA)** 

HISTORIC BRIDGE INVENTORY DATE - 2010

SHPO NUMBER -

HAER NUMBER -

DATE LISTED ON NATIONAL REGISTER - LAT./LONG. 35:31:35.17, -92:36:56.77