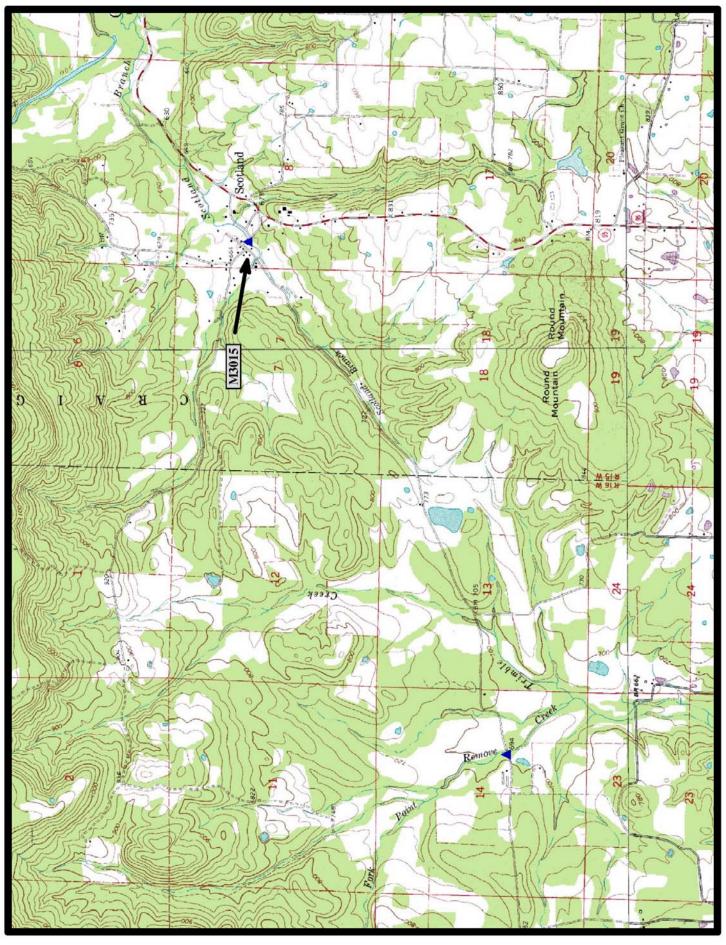

**BUILDER - WORKS PROGRESS ADMINISTRATION (WPA)** 

HISTORIC BRIDGE INVENTORY DATE - 2010

SHPO NUMBER -

HAER NUMBER -

DATE LISTED ON NATIONAL REGISTER - LAT./LONG. 35:53:02.35, -92:49:50.20

HISTORIC BRIDGE #M3015 STATE HIGHWAY 389 VAN BUREN COUNTY STEEL MULTI-BEAM

CROSSE - SCOTLAND BRANCH
DATE OF CONSTRUCTION – 1940

**BUILDER - WORKS PROGRESS ADMINISTRATION (WPA)** 

HISTORIC BRIDGE INVENTORY DATE - 2010

SHPO NUMBER -

HAER NUMBER -

DATE LISTED ON NATIONAL REGISTER - LAT./LONG. 35:31:35.17, -92:36:56.77