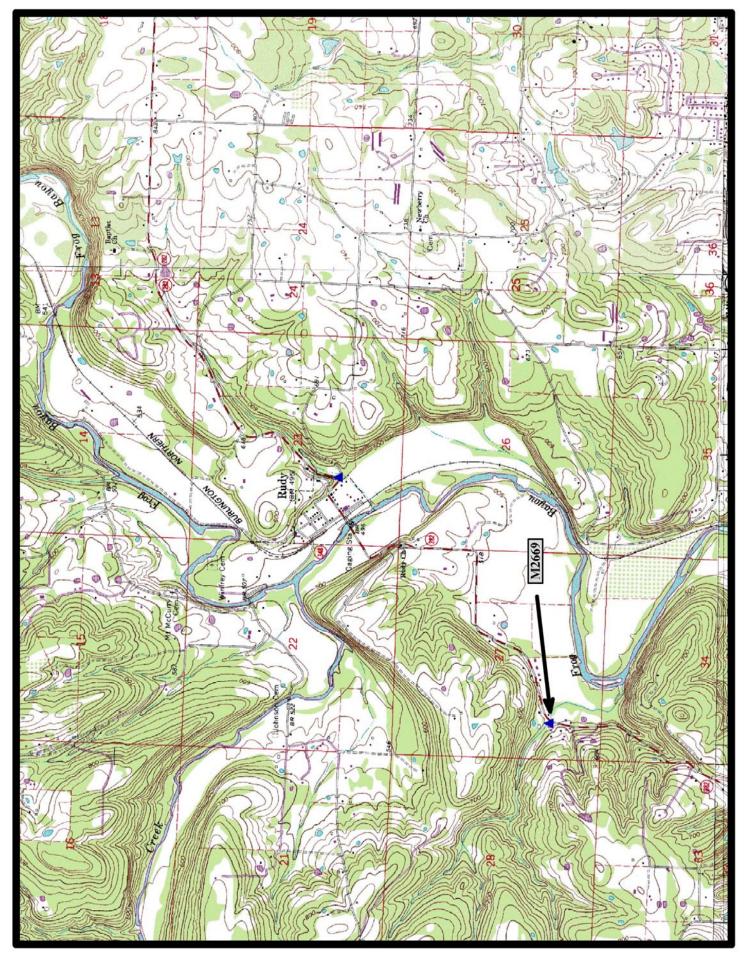

HISTORIC BRIDGE #M2669 STATE HIGHWAY 282 CRAWFORD COUNTY STEEL MULTI-BEAM

CROSSES - DUKE CREEK

**DATE OF CONSTRUCTION – 1940** 

**BUILDER - WORKS PROGRESS ADMINISTRATION (WPA)** 

**HISTORIC BRIDGE INVENTORY DATE - 2010** 

SHPO NUMBER -

HAER NUMBER -

DATE LISTED ON NATIONAL REGISTER - LAT./LONG. 35:30:41.54, -94:17:17.83

HISTORIC BRIDGE #M3003 STATE HIGHWAY 377 SEARCY COUNTY

STEEL MULTI-BEAM

CROSSED - GOURD CREEK

DATE OF CONSTRUCTION – 1940