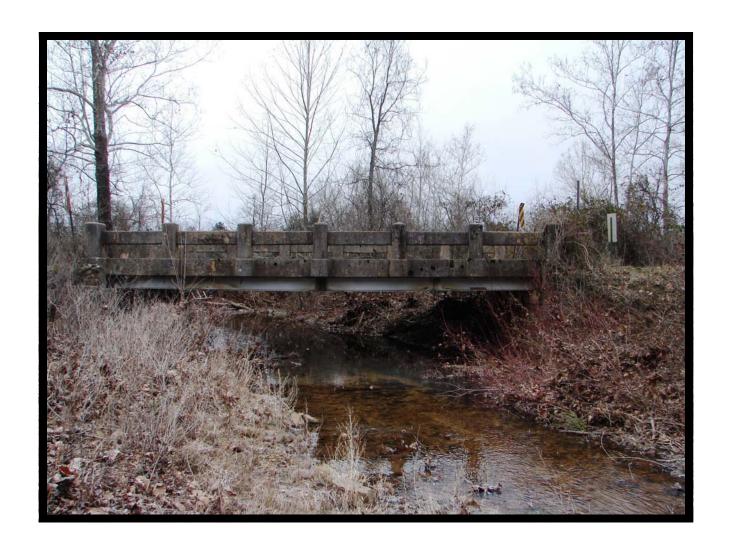

**HISTORIC BRIDGE #M3018** STATE HIGHWAY 389 VAN BUREN COUNTY STEEL MULTI-BEAM

**CROSSES - WEST FORK POINT REMOVE CREEK DATE OF CONSTRUCTION – 1940** 

**BUILDER - WORKS PROGRESS ADMINISTRATION (WPA)** 

**HISTORIC BRIDGE INVENTORY DATE - 2010** SHPO NUMBER -