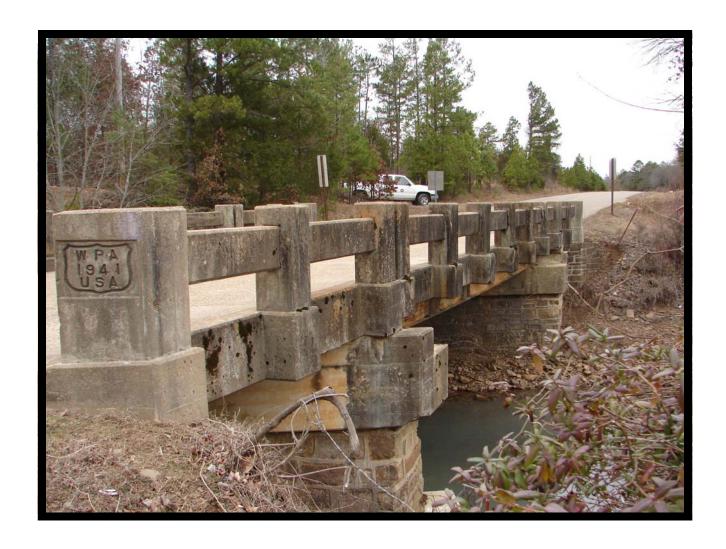

SHPO NUMBER -

HAER NUMBER -

DATE LISTED ON NATIONAL REGISTER - LAT./LONG. 35:10:06.22, -94:13:07.27

HISTORIC BRIDGE #18211 BROOMFIELD ROAD (Co. Rd. 23) POPE COUNTY

STEEL MULTI-BEAM

**CROSSES - NORTH FORK LITTLE CREEK** 

**DATE OF CONSTRUCTION – 1941** 

**BUILDER - WORKS PROGRESS ADMINISTRATION (WPA)** 

**HISTORIC BRIDGE INVENTORY DATE - 2010** 

SHPO NUMBER -

HAER NUMBER -

DATE LISTED ON NATIONAL REGISTER - LAT./LONG. 35:28:08.04, -93:03:54.92