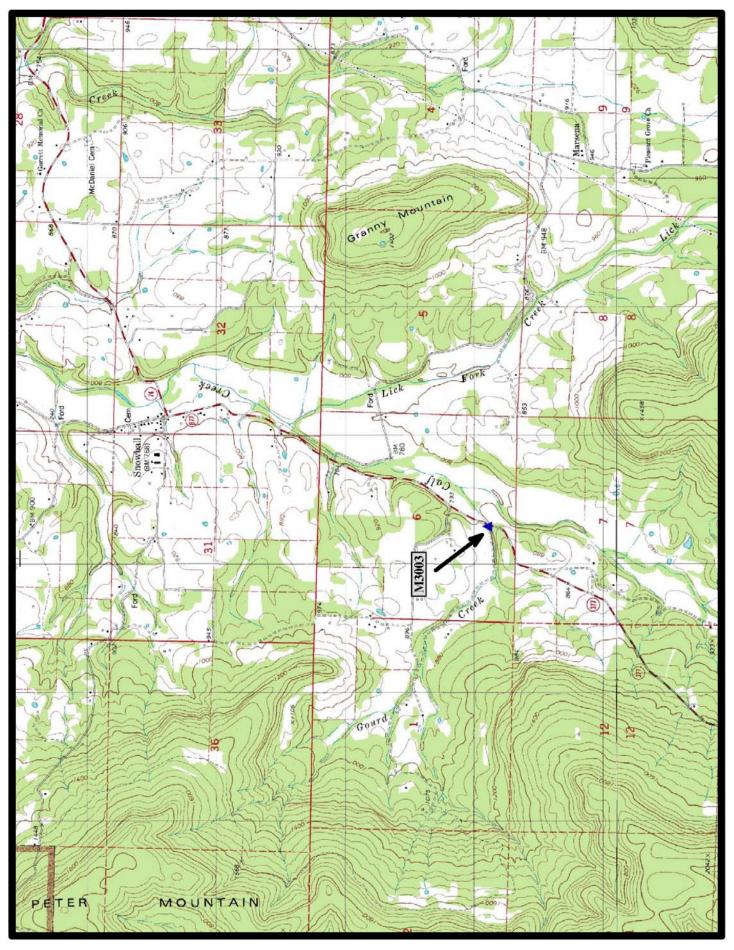

SHPO NUMBER -

HAER NUMBER -

DATE LISTED ON NATIONAL REGISTER - LAT./LONG. 35:30:41.54, -94:17:17.83

HISTORIC BRIDGE #M3003 STATE HIGHWAY 377 SEARCY COUNTY

STEEL MULTI-BEAM

CROSSED - GOURD CREEK

DATE OF CONSTRUCTION – 1940

**BUILDER - WORKS PROGRESS ADMINISTRATION (WPA)** 

HISTORIC BRIDGE INVENTORY DATE - 2010

SHPO NUMBER -

HAER NUMBER -

DATE LISTED ON NATIONAL REGISTER - LAT./LONG. 35:53:02.35, -92:49:50.20

HISTORIC BRIDGE #M3015 STATE HIGHWAY 389 VAN BUREN COUNTY STEEL MULTI-BEAM