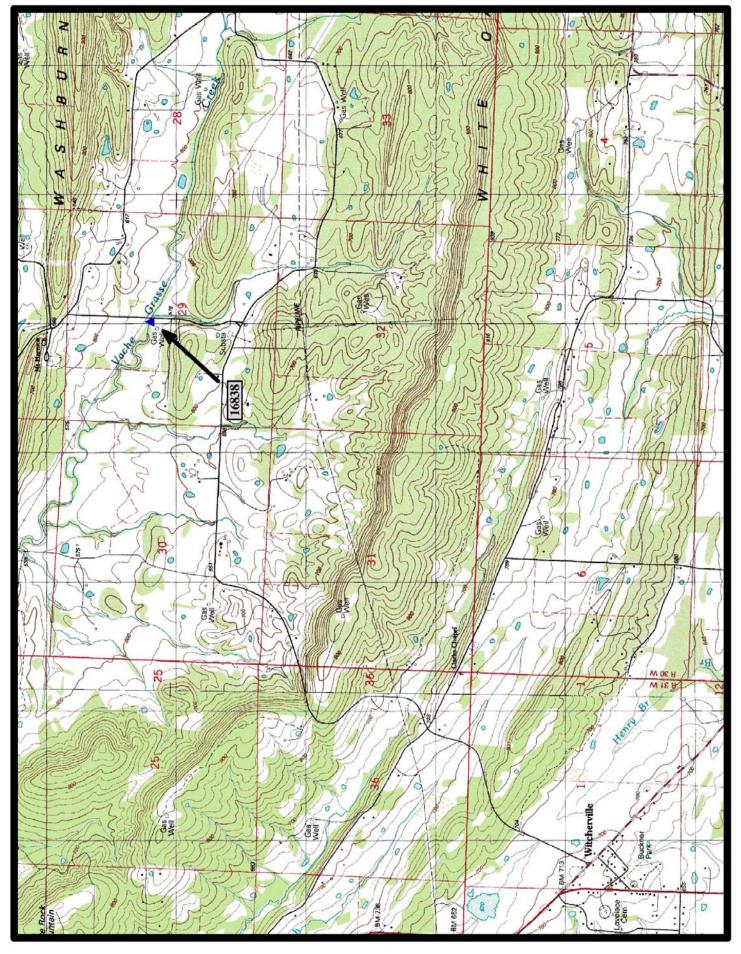

HISTORIC BRIDGE #16838 LEFLEUR ROAD (Co. Rd. 215) SEBASTIAN COUNTY

STEEL MULTI-BEAM

CROSSES - VACHE GRASSE CREEK

**DATE OF CONSTRUCTION – 1941** 

**BUILDER - WORKS PROGRESS ADMINISTRATION (WPA)** 

HISTORIC BRIDGE INVENTORY DATE - 2010

SHPO NUMBER -

HAER NUMBER -

DATE LISTED ON NATIONAL REGISTER - LAT./LONG. 35:10:06.22, -94:13:07.27

HISTORIC BRIDGE #18211 BROOMFIELD ROAD (Co. Rd. 23) POPE COUNTY

STEEL MULTI-BEAM

**CROSSES - NORTH FORK LITTLE CREEK** 