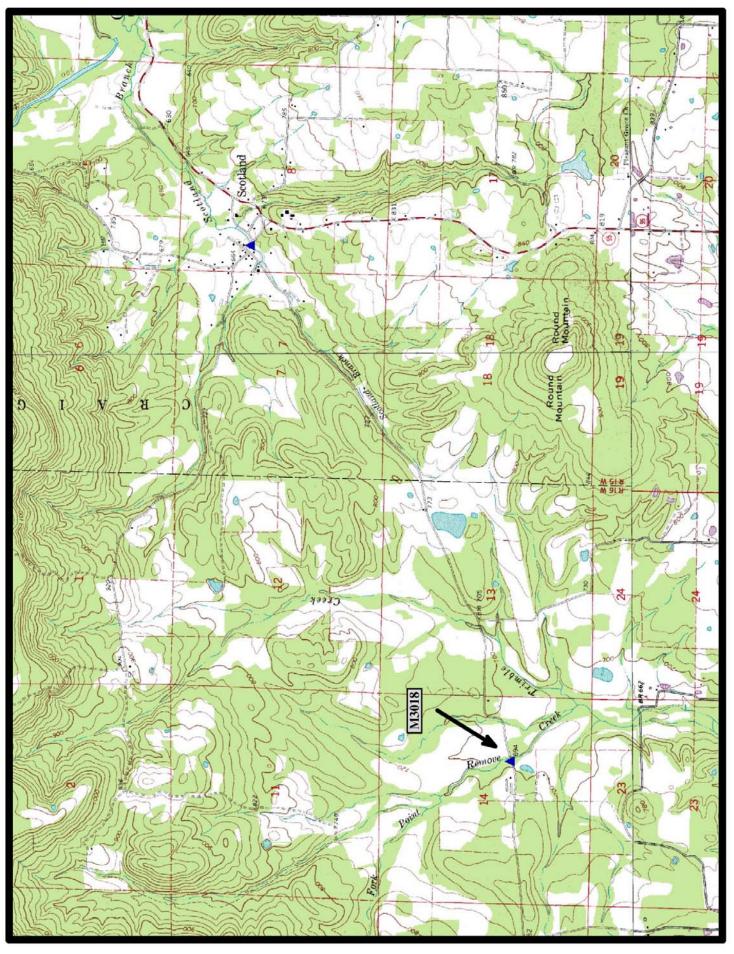

**HISTORIC BRIDGE #M3018** STATE HIGHWAY 389 VAN BUREN COUNTY STEEL MULTI-BEAM

**CROSSES - WEST FORK POINT REMOVE CREEK DATE OF CONSTRUCTION – 1940** 

**BUILDER - WORKS PROGRESS ADMINISTRATION (WPA)** 

**HISTORIC BRIDGE INVENTORY DATE - 2010** SHPO NUMBER -

HAER NUMBER -

DATE LISTED ON NATIONAL REGISTER -LAT./LONG. 35:30:30.52, -92:39:35.30