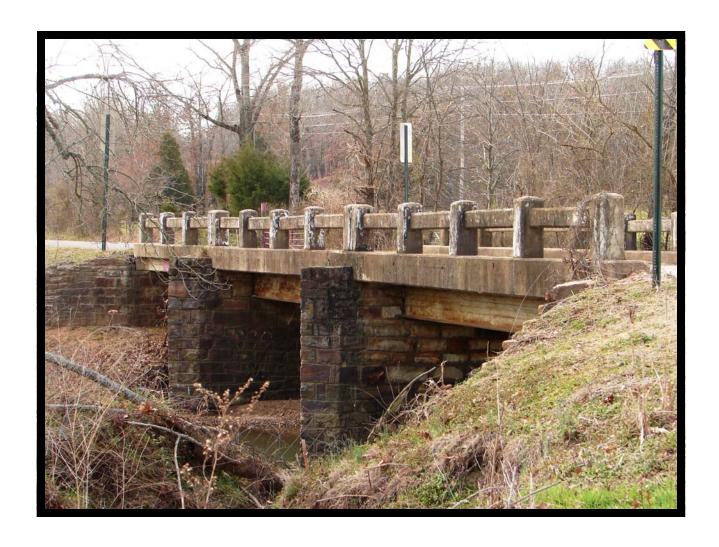

HISTORIC BRIDGE #16838 LEFLEUR ROAD (Co. Rd. 215) SEBASTIAN COUNTY

STEEL MULTI-BEAM

CROSSES - VACHE GRASSE CREEK

**DATE OF CONSTRUCTION – 1941** 

**BUILDER - WORKS PROGRESS ADMINISTRATION (WPA)** 

HISTORIC BRIDGE INVENTORY DATE - 2010

SHPO NUMBER -

HAER NUMBER -

DATE LISTED ON NATIONAL REGISTER - LAT./LONG. 35:10:06.22, -94:13:07.27

HISTORIC BRIDGE #18211 BROOMFIELD ROAD (Co. Rd. 23) POPE COUNTY

STEEL MULTI-BEAM

**CROSSES - NORTH FORK LITTLE CREEK** 