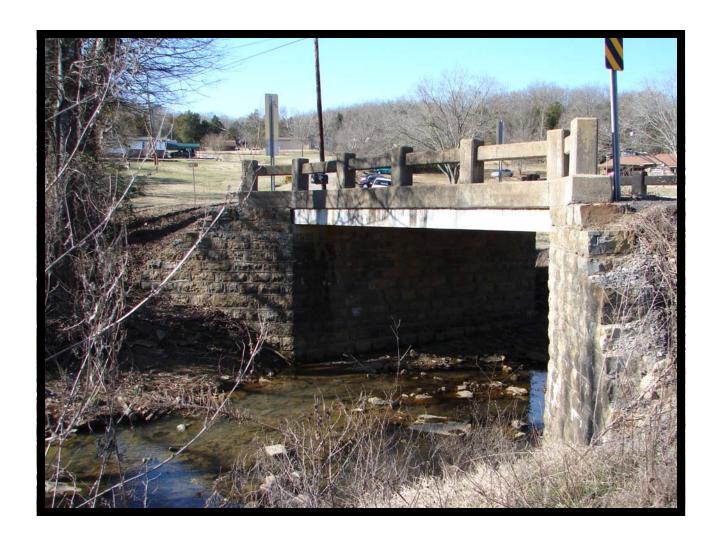

HISTORIC BRIDGE #M2669 STATE HIGHWAY 282 CRAWFORD COUNTY STEEL MULTI-BEAM

CROSSES - DUKE CREEK

**DATE OF CONSTRUCTION – 1940** 

**BUILDER - WORKS PROGRESS ADMINISTRATION (WPA)** 

**HISTORIC BRIDGE INVENTORY DATE - 2010** 

SHPO NUMBER -

HAER NUMBER -

DATE LISTED ON NATIONAL REGISTER - LAT./LONG. 35:30:41.54, -94:17:17.83

HISTORIC BRIDGE #M3003 STATE HIGHWAY 377 SEARCY COUNTY

STEEL MULTI-BEAM

CROSSED - GOURD CREEK

DATE OF CONSTRUCTION – 1940