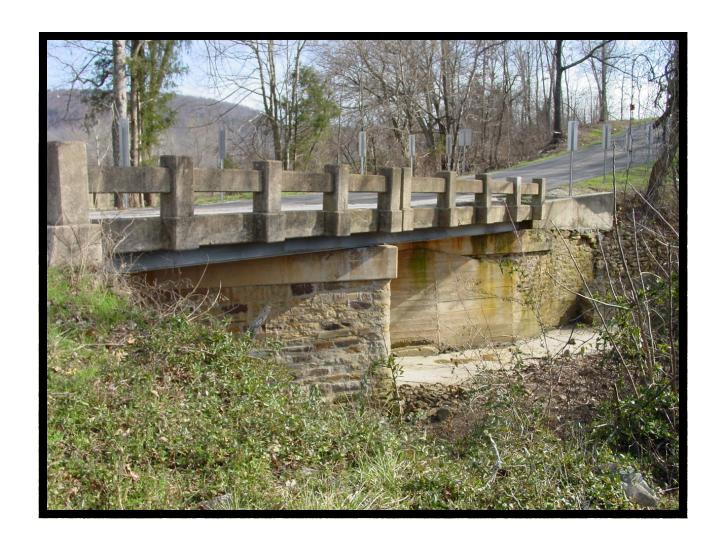

SHPO NUMBER -

HAER NUMBER -

DATE LISTED ON NATIONAL REGISTER - LAT./LONG. 35:30:41.54, -94:17:17.83

HISTORIC BRIDGE #M3003 STATE HIGHWAY 377 SEARCY COUNTY

STEEL MULTI-BEAM

CROSSED - GOURD CREEK

DATE OF CONSTRUCTION – 1940

**BUILDER - WORKS PROGRESS ADMINISTRATION (WPA)** 

HISTORIC BRIDGE INVENTORY DATE - 2010

SHPO NUMBER -

HAER NUMBER -

DATE LISTED ON NATIONAL REGISTER - LAT./LONG. 35:53:02.35, -92:49:50.20

HISTORIC BRIDGE #M3015 STATE HIGHWAY 389 VAN BUREN COUNTY STEEL MULTI-BEAM