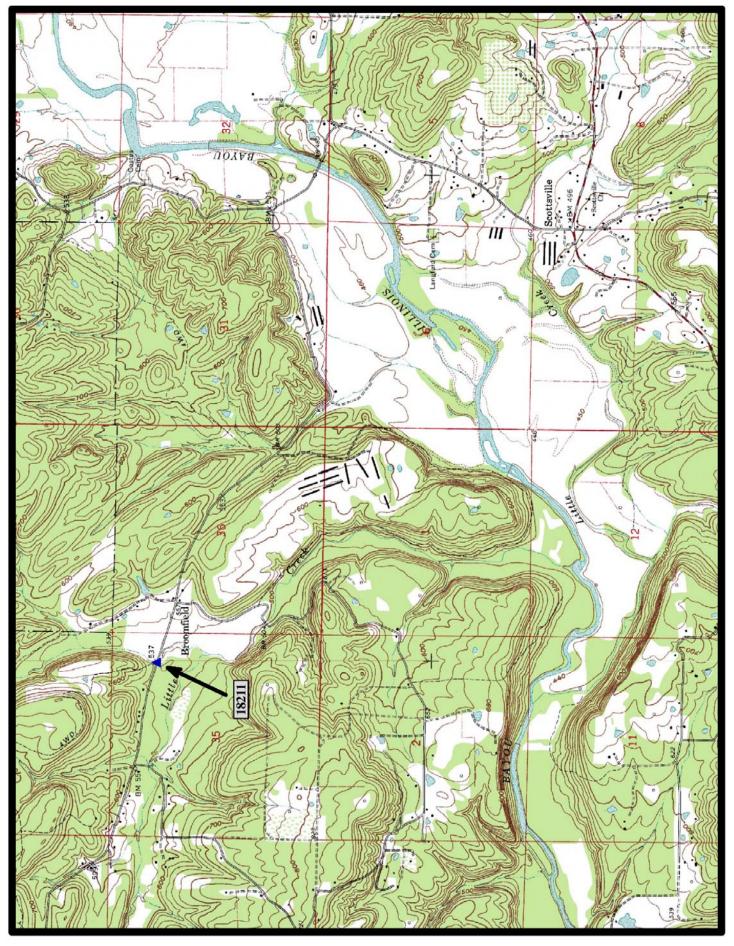

SHPO NUMBER -

HAER NUMBER -

DATE LISTED ON NATIONAL REGISTER - LAT./LONG. 35:10:06.22, -94:13:07.27

HISTORIC BRIDGE #18211 BROOMFIELD ROAD (Co. Rd. 23) POPE COUNTY

STEEL MULTI-BEAM

**CROSSES - NORTH FORK LITTLE CREEK** 

**DATE OF CONSTRUCTION – 1941** 

**BUILDER - WORKS PROGRESS ADMINISTRATION (WPA)** 

**HISTORIC BRIDGE INVENTORY DATE - 2010** 

SHPO NUMBER -

HAER NUMBER -

DATE LISTED ON NATIONAL REGISTER - LAT./LONG. 35:28:08.04, -93:03:54.92